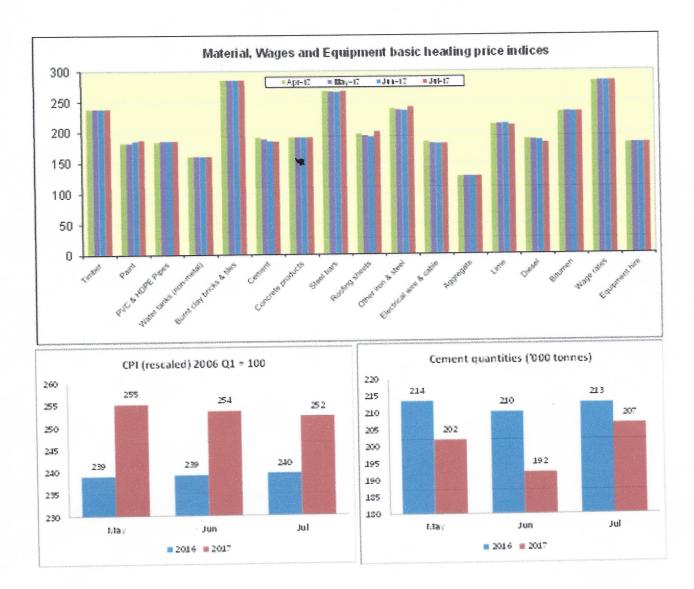

#### **Basic Headings (Monthly Changes)**

Overall, the prices of Basic Headings items (material inputs, equipment hire and wage rates) decreased in July 2017 compared to June 2017. Notable decreases were registered in;

- Cement (0.5%),
- Diesel (2.8%),
- Lime (1.3%)

This release contains composite input price indices for the construction sector and their "basic heading" Notes: 1

- To obtain the percentage change in prices between any two periods, divide the index number in the second 2 period by the index number in the first period, subtract 1 and multiply the result by 100.
- Comments can be addressed to: Mr. Peter Opio, Director, Business & Industry Statistics, Uganda Bureau of 3 Statistics on email peter.opio@ubos.org & phone no: 0414 706016 or 0782 319690 (Mob). The next release will be in the third week of October, 2017

The charts on page 5 above show the indices for the latest five months for each basic heading. The Consumer Price Index (CPI, rescaled) and the quantity of cement for the domestic market are also shown. (Rescaling means multiplying or dividing the original series by a constant factor so as to compare with the current trends in say CPI)

If the bars in the charts are at almost the same level, then they indicate very little (If any) change in prices. An increase in the height of the bars indicates an increase in the prices while a reduction in the height implies a decline in prices.