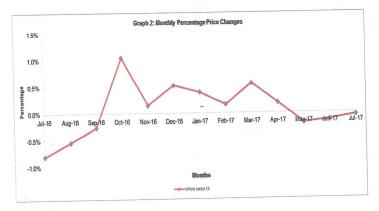

### Thursday, 28th September, 2017

Monthly Changes show that in the month of July, prices of inputs into the Whole Construction Sector decreased by 0.1%. Similarly, prices of inputs into the sector experienced a decrease of 0.1% in June 2017. In May 2017, there was a 0.2% decrease in average input prices as compared to an increase of 0.3% in April 2017.

The price changes in inputs in the month of July were influenced by a decrease in input prices of:

- Cement (0.5%),
- Diesel (2.8%),
- Lime (1.3%) .

Fig 2: Monthly Price Changes of the Whole Construction Sector Index, July 2016 to July 2017

The graphs on page 1 are derived from Table A "Construction Sector Price Indices" on page 2 of the statistical release. The first graph shows the price changes for the whole sector for each month for the one year. The second graph shows the monthly average price indices in each month for the whole sector and the major sub-sectors.