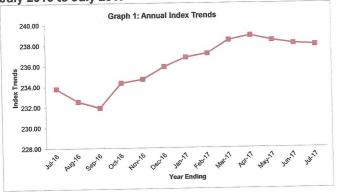

## HIGHLIGHTS

Annual Changes show that the average prices for the Whole Construction Sector (covering material prices, wage rates & equipment hire rates) increased by 1.8% for the year ending July 2017 compared to the year ended July 2016, as shown in Fig.1. Similarly, for the year ending June 2017, the sector registered a rise in the prices of 1.0% compared to the year that ended June 2016.

Fig 1: Trends of the Whole Construction Sector Index, July 2016 to July 2017

The aggregate annual rise in input prices of 1.8% at Whole Sector level for the year ending July 2017 is explained by:

- An increase of 3.5% in prices of inputs for Residential building.
- 0.9% increase in prices of inputs for Non-Residential buildings, and
- An increase of 1.6% in prices of inputs for the Civil works sub sector.

The graphs on page 1 are derived from Table A "Construction Sector Price Indices" on page 2 of the statistical release. The first graph shows the price changes for the whole sector for each month for the one year. The second graph shows the monthly average price indices in each month for the whole sector and the major sub-sectors.